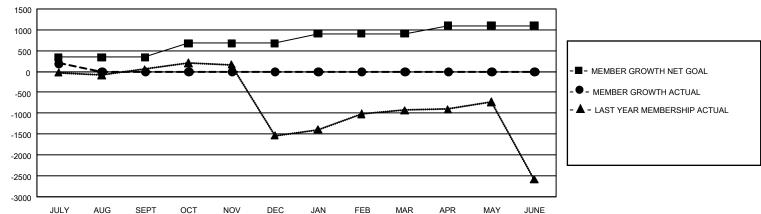

## GOALS AND ACTUAL MEMBERS CUMULATIVE

| DROPPED CLUBS: 0           |     | 85 CLUBS OF 819 ADDED 1 OR MORE | GENDER DISTRIBUTION             |                 |       |
|----------------------------|-----|---------------------------------|---------------------------------|-----------------|-------|
|                            |     | NEW MEMBERS                     | MALE                            | 14,060 (68.52%) |       |
| DROPPED MEMBERS            |     |                                 | FEMALE                          | 6,459 (31.48%)  |       |
| DECEASED                   | 4   | CLICK HERE FOR CUMULATIVE       | TOTAL FAMILY UNIT MEMBERS       |                 | 7,271 |
| CLUB CANCELLED 0 OTHER 271 |     | MEMBERSHIP DATA                 | FAMILY MEMBERS PAYING HALF DUES |                 | 4,038 |
| TOTAL                      | 275 |                                 |                                 |                 |       |

## GMT Constitutional Area 6, Group N

REPORT DOES NOT INCLUDE CLUBS IN UNDISTRICTED AREAS.

| Clubs         |               |             |               | Members               |                        |                         |                                                    |  |
|---------------|---------------|-------------|---------------|-----------------------|------------------------|-------------------------|----------------------------------------------------|--|
|               | RESULTS FOR   | R 2020-2021 |               | RESULTS FOR 2020-2021 |                        |                         |                                                    |  |
| QUARTER       | NEW CLUB GOAL | NEW CLUBS   | DROPPED CLUBS | QUARTER MEME          | BER GROWTH NET<br>GOAL | MEMBER GROWTH<br>ACTUAL | DROPPED<br>MEMBERS ACTUAL<br>(including transfers) |  |
| JULY/AUG/SEPT | 57            | 11          | 0             | JULY/AUG/SEPT         | 340                    | 642                     | 275                                                |  |
| OCT/NOV/DEC   | 36            | 0           | 0             | OCT/NOV/DEC           | 335                    | 0                       | 0                                                  |  |
| JAN/FEB/MAR   | 39            | 0           | 0             | JAN/FEB/MAR           | 235                    | 0                       | 0                                                  |  |
| APR/MAY/JUNE  | 27            | 0           | 0             | APR/MAY/JUNE          | 190                    | 0                       | 0                                                  |  |