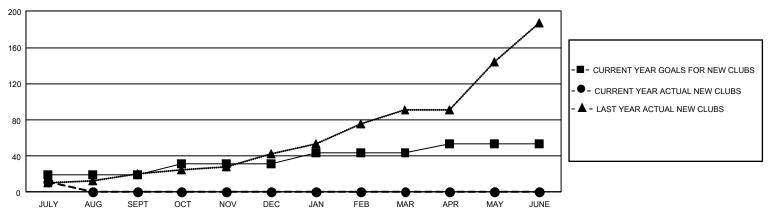

## GOALS AND ACTUAL NEW CLUBS CUMULATIVE

## GMT Constitutional Area 6, Group N

REPORT DOES NOT INCLUDE CLUBS IN UNDISTRICTED AREAS.

| Clubs         |               |             |               | Members               |                        |                         |                                                    |  |
|---------------|---------------|-------------|---------------|-----------------------|------------------------|-------------------------|----------------------------------------------------|--|
|               | RESULTS FOR   | R 2020-2021 |               | RESULTS FOR 2020-2021 |                        |                         |                                                    |  |
| QUARTER       | NEW CLUB GOAL | NEW CLUBS   | DROPPED CLUBS | QUARTER MEME          | BER GROWTH NET<br>GOAL | MEMBER GROWTH<br>ACTUAL | DROPPED<br>MEMBERS ACTUAL<br>(including transfers) |  |
| JULY/AUG/SEPT | 57            | 11          | 0             | JULY/AUG/SEPT         | 340                    | 642                     | 275                                                |  |
| OCT/NOV/DEC   | 36            | 0           | 0             | OCT/NOV/DEC           | 335                    | 0                       | 0                                                  |  |
| JAN/FEB/MAR   | 39            | 0           | 0             | JAN/FEB/MAR           | 235                    | 0                       | 0                                                  |  |
| APR/MAY/JUNE  | 27            | 0           | 0             | APR/MAY/JUNE          | 190                    | 0                       | 0                                                  |  |